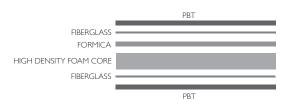

# REACTION INJECTION MOULDED WAKEBOARD

Product and Production Information

### Generic Shape A 139 cm 134 cm



### **RIM CONTSRUCTION**



# PRODUCT FEATURES

PBT can be of Matte or Gloss finish Digital Sublimation Nut Inserts Embedded in Synthetic Plastic Lightweight and Strong Wakeboard fins included Generic shapes available

# Generic Shape B 139 cm 128 cm



#### **BACKGROUND**

RIM Wakeboards are made from a new moulding process different to the conventional compression method. RIM wakeboards are lightweight and durable enough to withstand pounding. This type of wakeboard are suitable for entry to intermediate riders



# CONTACT INFORMATION

Eric Chi

Phone 886 2 2809 5266 eric@wever.com.tw

5F No 29-2 Section 2 Chung Cheng East Road Danshui District New Taipei City 25 I 70 Taiwan